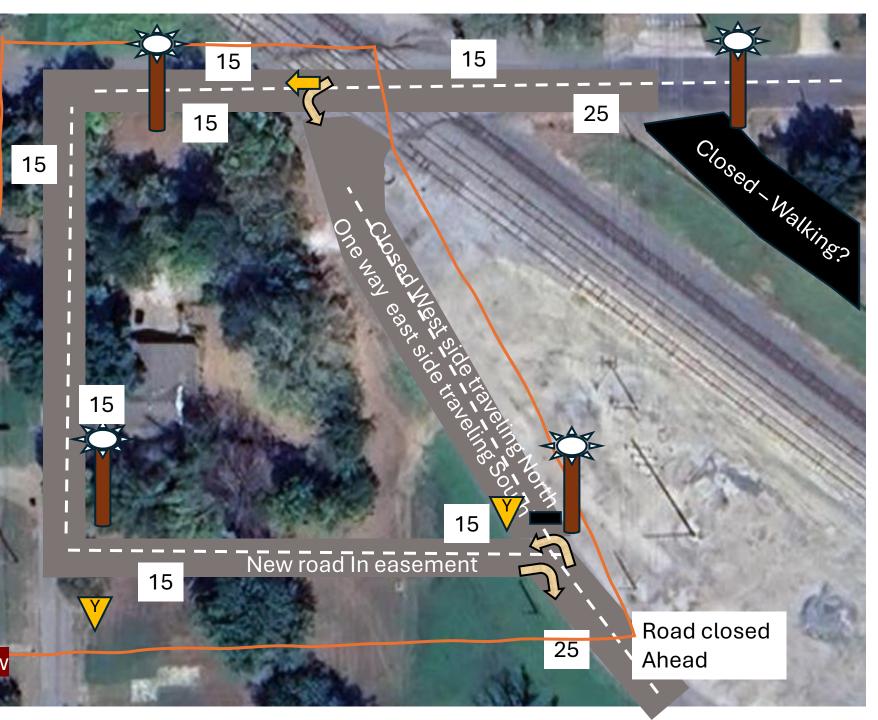

## Connect & Flow

High Level Cost Estimate

(Projects #1–4 traffic flow; #5 walkability; #6 mobility)

Pinch Point Fix

2 N Rail Safety

Safety route
Consolidated dangerous
Right and turn into new
route

Construct E-W road in the Easement Reduce speed Limit to 15 along the path

Block (close) West side of Existing connection Communicate One way On East side of existing

Add three pole lights
Widen Residential road
Widen portion of Chickasaw

N Rail
Safety

5b

East Central Walkability