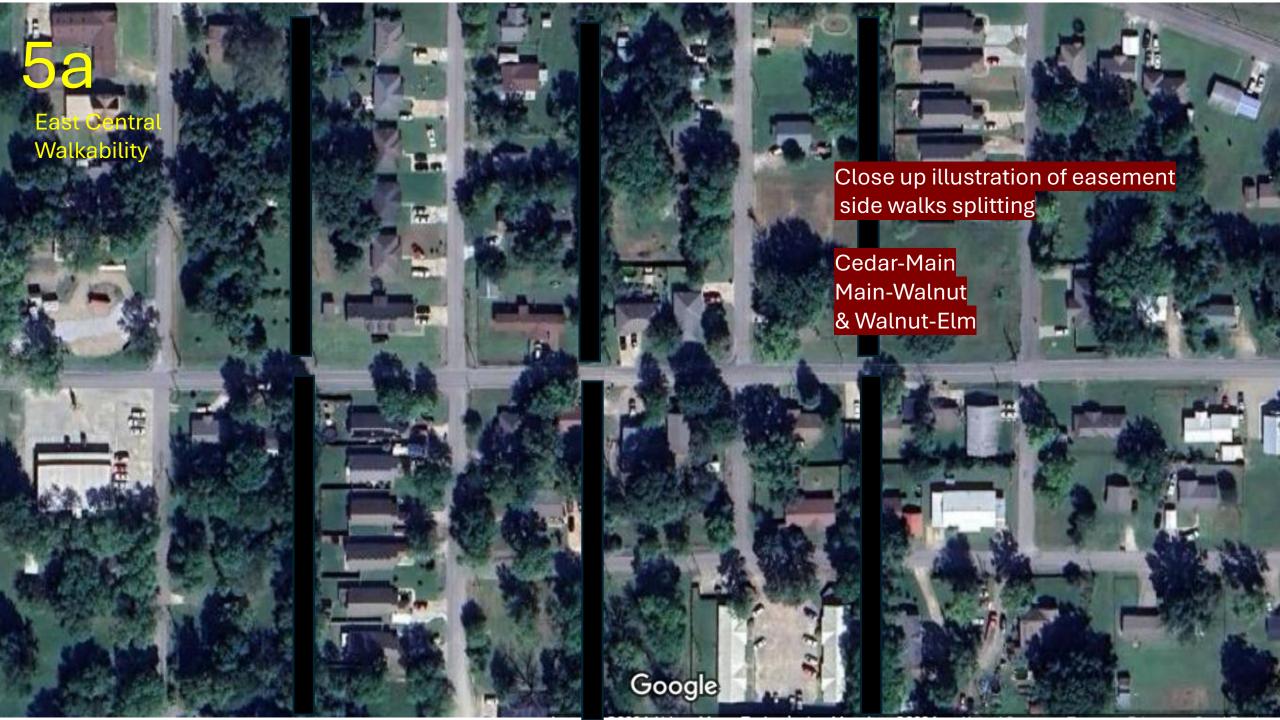

Block (close) West side of Existing connection Communicate One way On East side of existing

Add three pole lights
Widen Residential road
Widen portion of Chickasaw

N Rail
Safety

5b

East Central Walkability