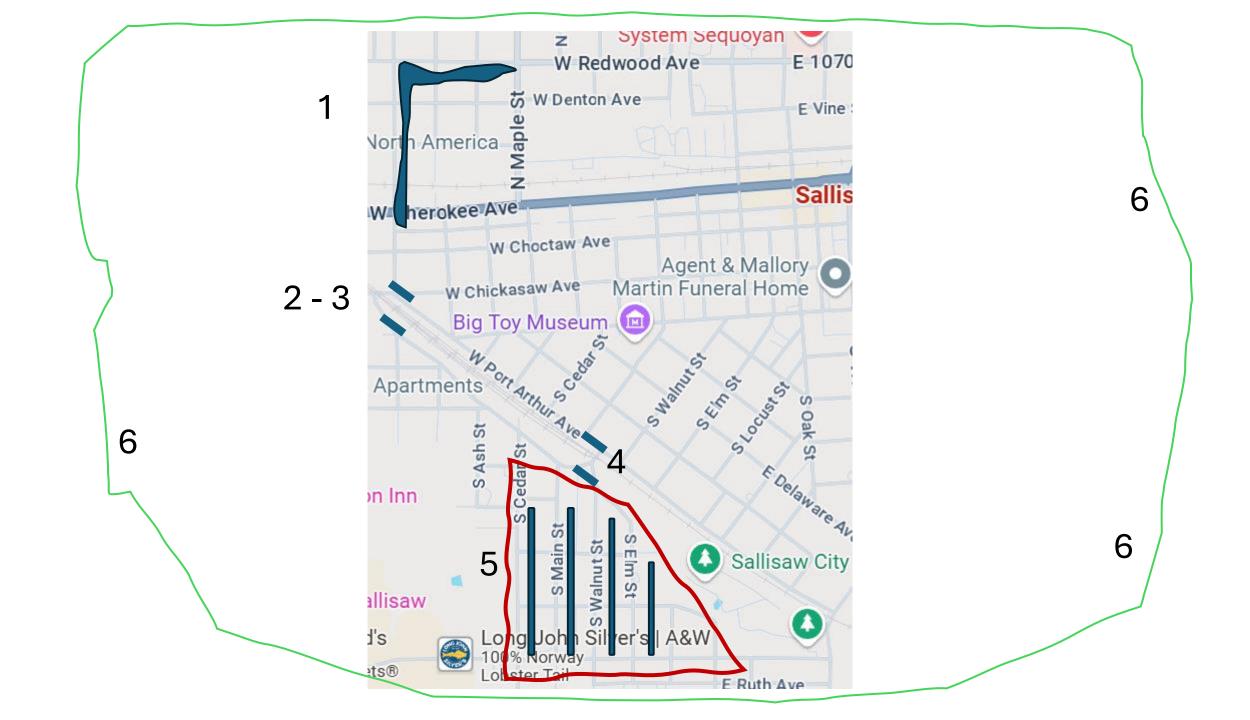

Residential areas
From Redwood south to Cherokee
Chickasaw communities
East of tracks
West of tracks

Apartments; Health Centers; Airport

| Project          | Street blocks | Alley path blocks | Streetlight | ts    | Other                                      | Project<br>Cost |
|------------------|---------------|-------------------|-------------|-------|--------------------------------------------|-----------------|
| Project 1        | 7 widen roads | n/a               | 1           |       | Deep ditches                               | 1               |
| Project 2        | 5 widen road  | 1 block new road  | 3           |       | One way road closure                       | e 2             |
| Project 3        | 2 widen road  | n/a               | 3           |       | Two-way close road                         | 3               |
| Project 4        | n/a           | n/a               | 2           |       | Median fixture                             | 4               |
| Project 5        | n/a           | 11 block alley    | 16          |       | 22 cement marker @                         | 5               |
| Project 6        | n/a           | n/a               | n/a         |       | crossings<br>10 transfer stations          | 6               |
| Totals           | 14 widen      | 12                | 25          |       | 14 blocks ditches Road closures            |                 |
| Category<br>Cost | Street        | Alley             | Lights      | Other | 22 short cement ma<br>10 transfer stations | rkers           |