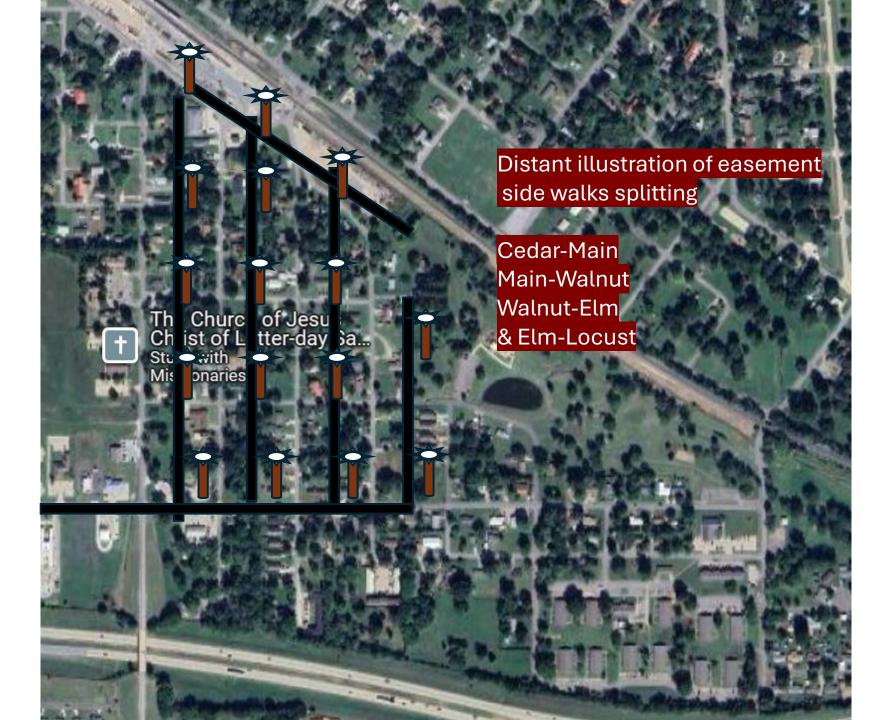

Block (close) West side of Existing connection Communicate One way On East side of existing

Add three pole lights
Widen Residential road
Widen portion of Chickasaw

N Rail
Safety

5b

East Central Walkability