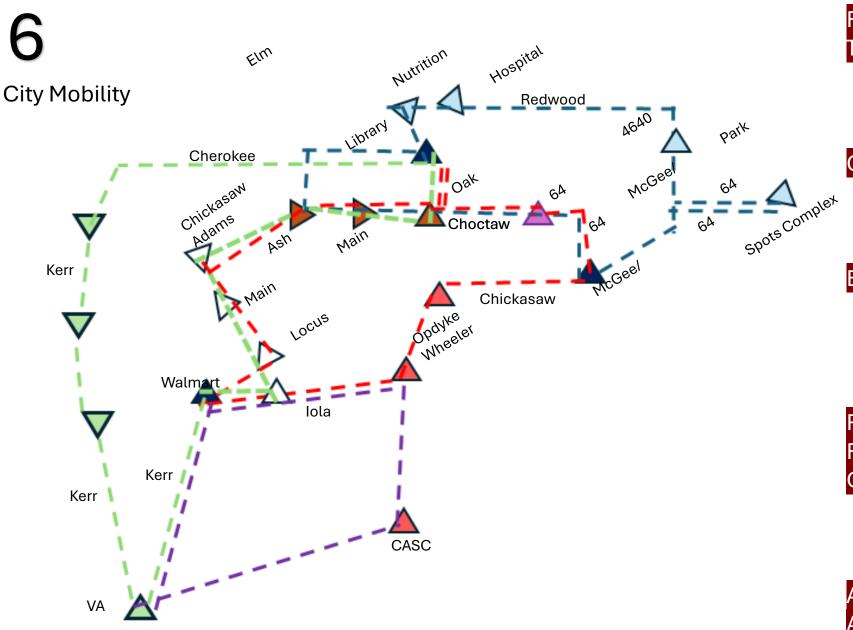

Four generalized KATS bus routes
Transfer stations:

VA, Park, Post Office; Downtown; Hospital; Ruth Retail Strip;

Community sites
Three city parks; Pool
ICTC and CASC

Business centers
Industrial park; Retail strip;
City center; Healthcare; Casino
Kerr hotels/motels

Residential areas
From Redwood south to Cherokee
Chickasaw communities
East of tracks
West of tracks

Apartments; Health Centers; Airport

| Project          | Street blocks | Alley path blocks | Streetlight | ts    | Other                                      | Project<br>Cost |
|------------------|---------------|-------------------|-------------|-------|--------------------------------------------|-----------------|
| Project 1        | 7 widen roads | n/a               | 1           |       | Deep ditches                               | 1               |
| Project 2        | 5 widen road  | 1 block new road  | 3           |       | One way road closure                       | e 2             |
| Project 3        | 2 widen road  | n/a               | 3           |       | Two-way close road                         | 3               |
| Project 4        | n/a           | n/a               | 2           |       | Median fixture                             | 4               |
| Project 5        | n/a           | 11 block alley    | 16          |       | 22 cement marker @                         | 5               |
| Project 6        | n/a           | n/a               | n/a         |       | crossings<br>10 transfer stations          | 6               |
| Totals           | 14 widen      | 12                | 25          |       | 14 blocks ditches Road closures            |                 |
| Category<br>Cost | Street        | Alley             | Lights      | Other | 22 short cement ma<br>10 transfer stations | rkers           |