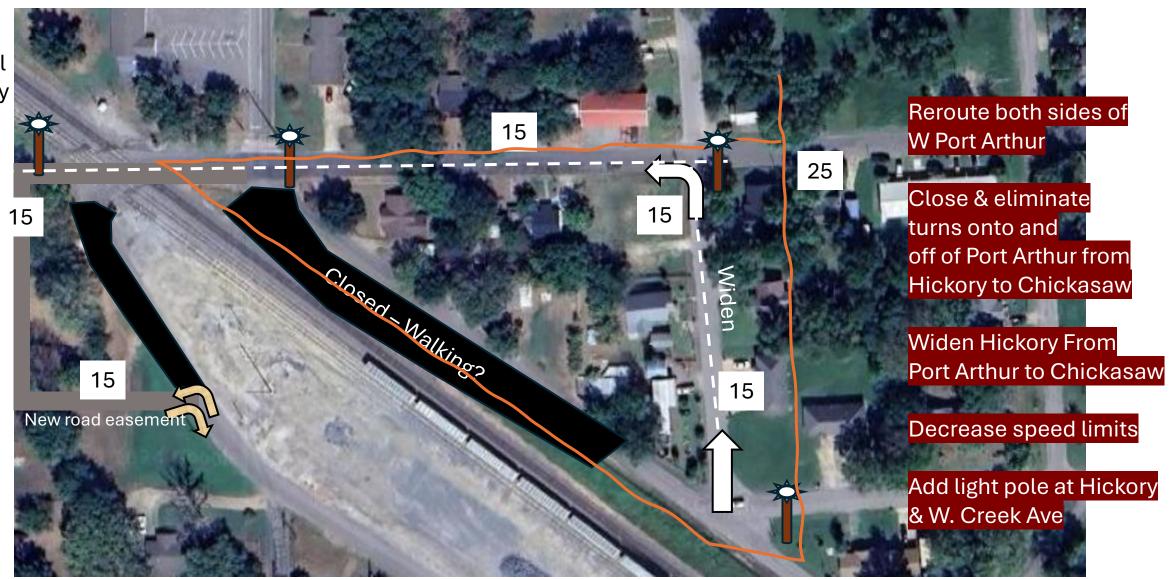

Block (close) West side of Existing connection Communicate One way On East side of existing

Add three pole lights
Widen Residential road
Widen portion of Chickasaw

N Rail
Safety

5b

East Central Walkability