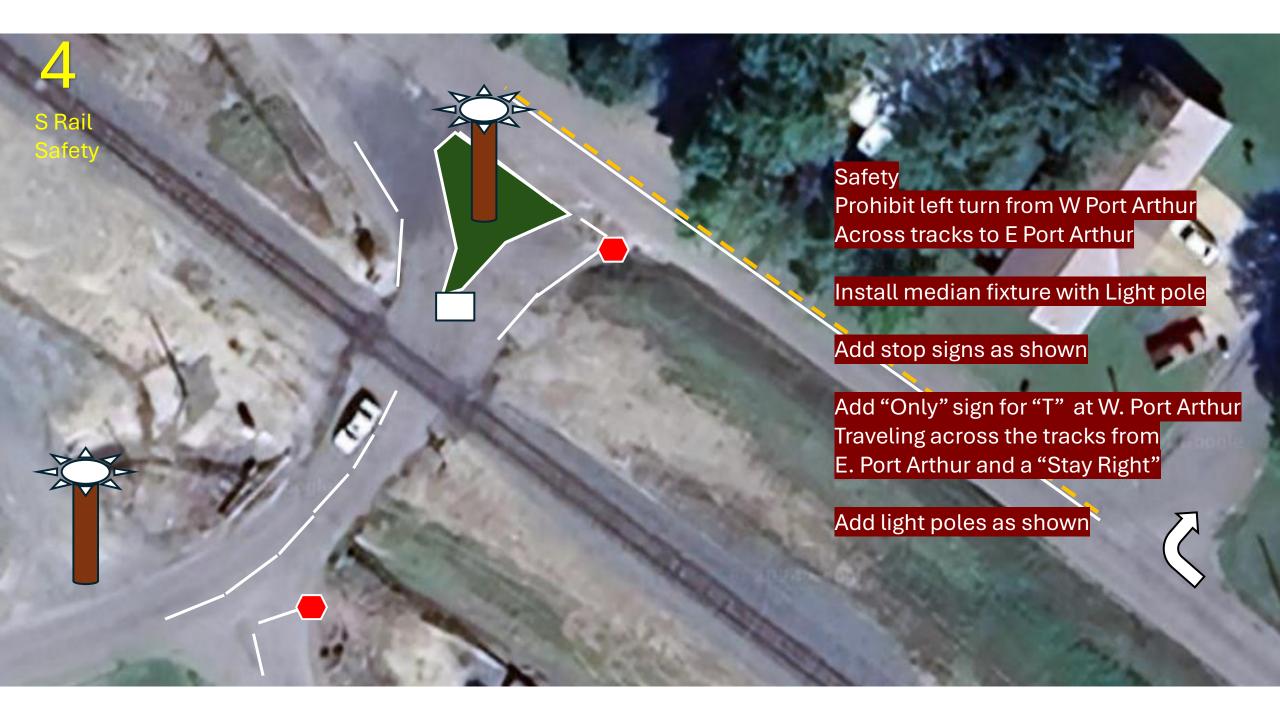

## Connect & Flow

High Level Cost Estimate

(Projects #1–4 traffic flow; #5 walkability; #6 mobility)

Pinch Point Fix

2 N Rail Safety

Safety route
Consolidated dangerous
Right and turn into new
route

Construct E-W road in the Easement Reduce speed Limit to 15 along the path